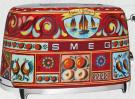

### TSF01DGAU

2-Slice Toaster

#### FEATURES

950W element 2 extra-wide slots (36mm each) 6 browning levels 3 pre-set programs: Reheat, Defrost, Bagel Automatic centering racks Automatic pop-up Polished stainless steel crumb tray

Enamel-coated steel-body Stainless steel ball lever knob Backlit chrome knob Built-in cord wrap

#### 2 LARGE COMPARTMENTS

Wide slots to accommodate hand-cut bread, with self centering racks for even toasting.

BACKLIT KNOB

Stylish control knob with LED lighting.

CRUMB TRAY Easy-clean, stainless steel removable crumb tray.