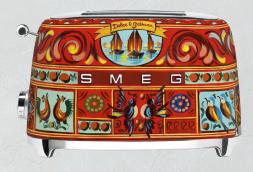

# SME DOLCE: GABBANA Sicily is my love

Smeg & Dolce & Gabbana join creative forces to create Sicily is my Love, a unique project Made in Italy. The new small appliances collection is produced by Smeg with a unmistakable Dolce & Gabbana touch.

### TSF01DGAU

2-Slice Toaster

#### FEATURES

950W element 2 extra-wide slots (36mm each) 6 browning levels 3 pre-set programs: Reheat, Defrost, Bagel Automatic centering racks Automatic pop-up Polished stainless steel crumb tray

Enamel-coated steel-body Stainless steel ball lever knob Backlit chrome knob Built-in cord wrap