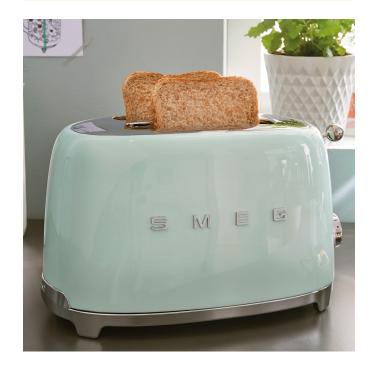

#### 2 WIDE SLOTS

Wide slots to accommodate hand-cut bread, with self centering racks for even toasting.