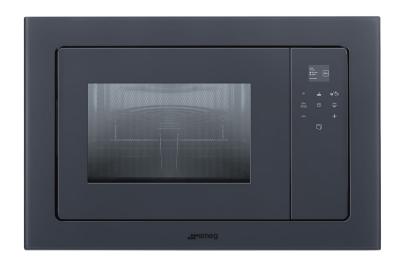

# FMIA120G

### LINEA BUILT-IN MICROWAVE OVEN

#### MICROWAVE FEATURES

EAN 8017709327330

Dimensions 595mmW x 390mmH x 340mmD

Finish Neptune Grey glass

Display TFT 21L Capacity Installation Built-in

Cavity type Stainless steel interior Turntable 24.5cm diameter

Power levels 5 800W Microwave power **Grill Power** 1000W

Cooking functions Microwave, Microwave + Grill, Grill

Automatic cooking 3 programs

Defrost By Time and Weight Other functions Quick Start option Lighting 1 x 20W incandescent Control panel Electronic touch pad Opening Side opening, touch control