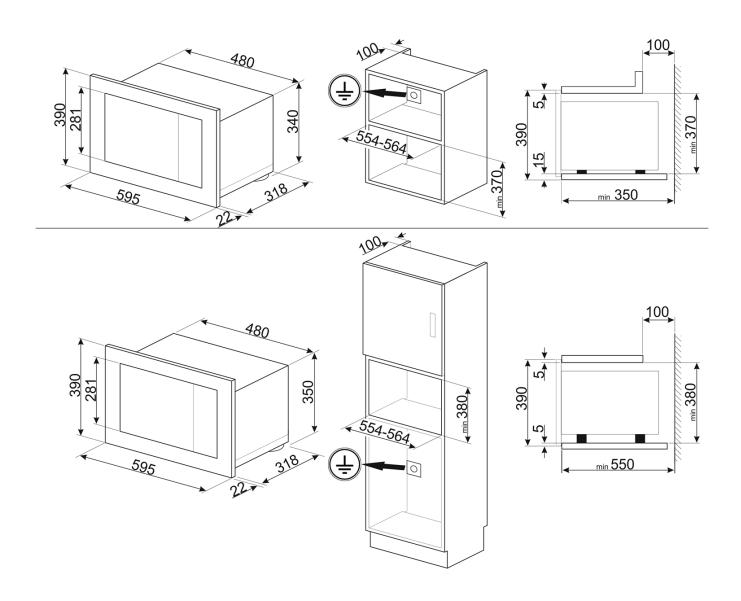

#### MICROWAVE FEATURES

EAN 8017709327330

Dimensions 595mmW x 390mmH x 340mmD

Finish Neptune Grey glass

Display TFT 21L Capacity Installation Built-in

Cavity type Stainless steel interior Turntable 24.5cm diameter