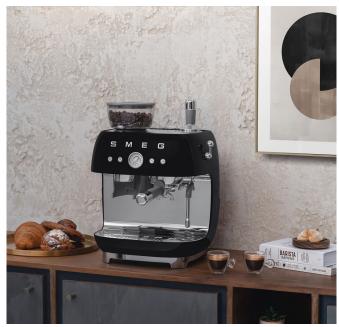

ll-flavoured coffee. Single and dual wall filters can be interchanged for the best experience.

# DUAL THERMOBLOCK SYSTEM

Fast heat-up time - 90 seconds from switching on. Fast temperature adjustment from coffee (94°C) to steam (100°C) in just 3 seconds.

#### 20 BAR PUMP

Choose from 4 low pressure pre-infusion profiles and extract the perfect espresso at 9 Bar. All via a 20 bar pump. All of this combined, and you can create a full-flavoured aromatic espresso.

#### AUTO DOSF

With the push of a button, the removable conical burr grinder with auto dose quietly grinds the ideal amount of coffee.

### STAINIESS STEEL STEAM WAND

Easily texture your milk with the single point stainless steel steam wand and utilise two different steam intensities to achieve your desired level of microfoam.



# COLOURS



EGF03BLAU



EGF03WHAU



EGF03CRAU



EGF03RDAU



EGF03PBAU



EGF03PGAU