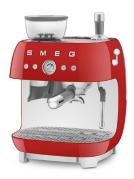

n be interchanged for the best experience.

# DUAL THERMOBLOCK SYSTEM

Fast heat-up time - 90 seconds from switching on. Fast temperature adjustment from coffee (94°C) to steam (100°C) in just 3 seconds.

#### 20 BAR PUMP

Choose from 4 low pressure pre-infusion profiles and extract the perfect espresso at 9 Bar. All via a 20 bar pump. All of this combined, and you can create a full-flavoured aromatic espresso.

#### AUTO DOSF

With the push of a button, the removable conical burr grinder with auto dose quietly grinds the ideal amount of coffee.

### STAINIESS STEEL STEAM WAND

Easily texture your milk with the single point stainless steel steam wand and utilise two different steam intensities to achieve your desired level of microfoam.



# COLOURS



EGF03BLAU



EGF03WHAU



EGF03CRAU



EGF03RDAU



EGF03PBAU



EGF03PGAU