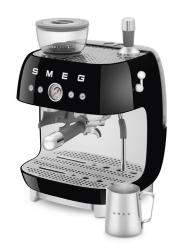

#### EGF03

Espresso Coffee Machine with Built-In Grinder

#### **ACCESSORIES INCLUDED**

- 1 x Single pressurised filter
- 1 x Double pressurised filter
- 1 x Single non-pressurised filter
- 1 x Double non-pressurised filter
- 1 x Blind filter
- 1 x Cleaning brush
- 1 x Steam wand/filter holes cleaning needle
- 1 x 58mm stainless steel portafilter
- 1 x 58mm stainless steel tamper
- 1 x 450ml stainless steel milk jug