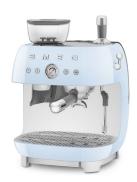

nged for the best experience.

# DUAL THERMOBLOCK SYSTEM

Fast heat-up time - 90 seconds from switching on. Fast temperature adjustment from coffee (94°C) to steam (100°C) in just 3 seconds.

#### 20 BAR PUMP

Choose from 4 low pressure pre-infusion profiles and extract the perfect espresso at 9 Bar. All via a 20 bar pump. All of this combined, and you can create a full-flavoured aromatic espresso.

#### AUTO DOSF

With the push of a button, the removable conical burr grinder with auto dose quietly grinds the ideal amount of coffee.

### STAINIESS STEEL STEAM WAND

Easily texture your milk with the single point stainless steel steam wand and utilise two different steam intensities to achieve your desired level of microfoam.



# COLOURS



EGF03BLAU



EGF03WHAU



EGF03CRAU



EGF03RDAU



EGF03PBAU



EGF03PGAU