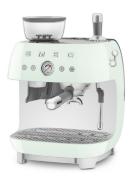

best experience.

# DUAL THERMOBLOCK SYSTEM

Fast heat-up time - 90 seconds from switching on. Fast temperature adjustment from coffee (94°C) to steam (100°C) in just 3 seconds.

#### 20 BAR PUMP

Choose from 4 low pressure pre-infusion profiles and extract the perfect espresso at 9 Bar. All via a 20 bar pump. All of this combined, and you can create a full-flavoured aromatic espresso.

#### AUTO DOSF

With the push of a button, the removable conical burr grinder with auto dose quietly grinds the ideal amount of coffee.

### STAINIESS STEEL STEAM WAND

Easily texture your milk with the single point stainless steel steam wand and utilise two different steam intensities to achieve your desired level of microfoam.



# COLOURS



EGF03BLAU



EGF03WHAU



EGF03CRAU



EGF03RDAU



EGF03PBAU



EGF03PGAU