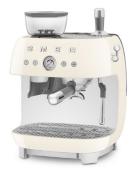

ll filters can be interchanged for the best experience.

# DUAL THERMOBLOCK SYSTEM

Fast heat-up time - 90 seconds from switching on. Fast temperature adjustment from coffee (94°C) to steam (100°C) in just 3 seconds.

#### 20 BAR PUMP

Choose from 4 low pressure pre-infusion profiles and extract the perfect espresso at 9 Bar. All via a 20 bar pump. All of this combined, and you can create a full-flavoured aromatic espresso.

#### AUTO DOSF

With the push of a button, the removable conical burr grinder with auto dose quietly grinds the ideal amount of coffee.

### STAINIESS STEEL STEAM WAND

Easily texture your milk with the single point stainless steel steam wand and utilise two different steam intensities to achieve your desired level of microfoam.



# COLOURS



EGF03BLAU



EGF03WHAU



EGF03CRAU



EGF03RDAU



EGF03PBAU



EGF03PGAU