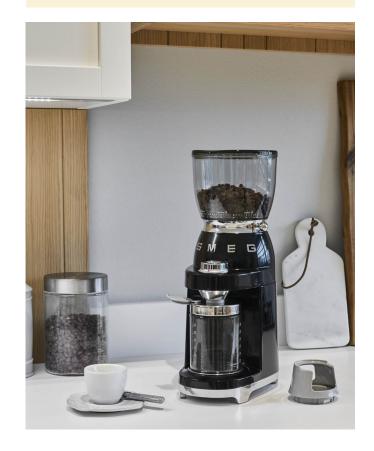

#### 30 GRINDING LEVELS FOR CUSTOMISATION

Engineered to deliver the perfect coffee, Smeg's conical burr grinder transfers less heat to coffee beans and can produce finer grinds as well, preserving the flavour and aroma required to create the perfect cup.

#### ANTI-STATIC SYSTEM

The anti-static system ensures even distribution of coffee in the chamber and guarantees a simple clean at the end of each use with the accompanying brush.

#### 350G CAPACITY

The generous 350g capacity of the grinder allows for ample storage of the freshest coffee beans. Start the day in style or entertain guests with a fragrant coffee ready in minutes.

#### FINE, MEDIUM AND COARSE GRINDING

However you like your cup - from a coarse grind for cold brewing through to a fine grind for the perfect espresso, the coffee grinder will achieve the perfect balance.