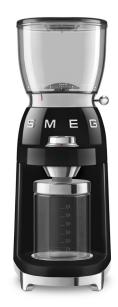

### CGF11 Coffee Grinder

#### **FEATURES**

Stainless steel conical burr grinder - can be removed to clean any jams or clogging
Anti-static system
350g Tritan Renew™ bean hopper
30 grinding levels
Choice of FINE, MEDIUM, or COARSE grinding
Antislip base