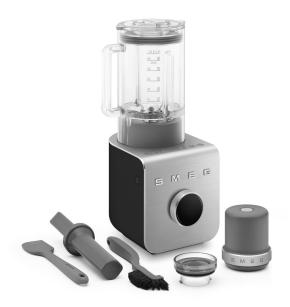

#### ACCESSORIES INCLUDED

1 x Vacuum pump

1 x Tamper

1 x Spatula

1 x Cleaning brush

#### VACUUM PUMP

This included accessory sucks out air from the jug, creating extra smooth blends. You'll notice your blends are not only smoother but also brighter and packed with more flavour. Excellent for smoothies, dips and soups.

#### BPA-FREE TRITAN™ JUG

Lightweight, super-strong and dishwasher-safe Tritan™ jug with non-drip spout.