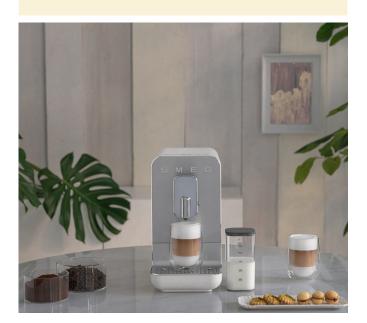

#### **AUTOMILK**

The BCC13 machine automatically steams your milk at the push of a button. Creating delicious lattes and cappuccino's, whether you're using dairy milk or alternatives.

#### 8 COFFEE BEVERAGE FUNCTIONS

Create a variety of different styles of milk-based coffee including Latte, Cappuccino and Macchiato right through to stronger coffees like Espresso. The BCC13 machine creates delicious aromatic coffee to suit a variety of tastes.