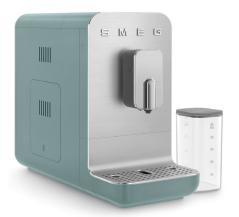

#### **ACCESSORIES INCLUDED**

- 1 x Cleaning brush
- 1 x Milk carafe with lid
- 1 x Milk hose
- 1 x Milk hose case
- 1 x Cleaning container
- 1 x Milk hose cleaning needle
- 1 x Water hardness test strip