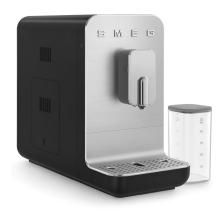

# BCC13 Automatic Coffee Machine with AutoMilk

#### **AUTOMILK**

The BCC13 machine automatically steams your milk at the push of a button. Creating delicious lattes and cappuccino's, whether you're using dairy milk or alternatives.