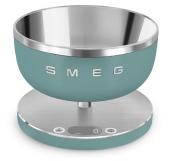

### KSC01 Collezione Kitchen Scale

#### ELEGANT DESIGN AND FINISH

Available in matte finishes of white, black, and emerald green, with a brushed aluminum panel and matte plastic body, offering a stylish and contemporary look.