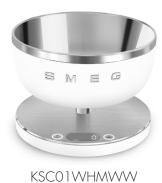

### KSC01 Collezione Kitchen Scale

#### ELEGANT DESIGN AND FINISH

Available in matte finishes of white, black, and emerald green, with a brushed aluminum panel and matte plastic body, offering a stylish and contemporary look.