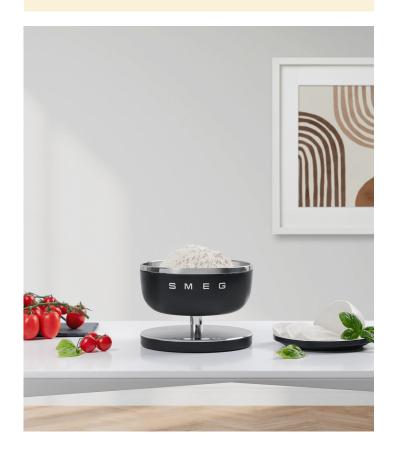

### KSC01 Collezione Kitchen Scale

#### ELEGANT DESIGN AND FINISH

Available in matte finishes of white, black, and emerald green, with a brushed aluminum panel and matte plastic body, offering a stylish and contemporary look.

#### PRECISION WEIGHING

Can weigh ingredients up to 5 kg with an incremental accuracy of 1 g, ensuring precise measurements for cooking.