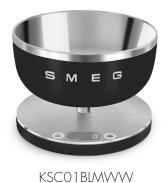

### KSC01 Collezione Kitchen Scale

#### ELEGANT DESIGN AND FINISH

Available in matte finishes of white, black, and emerald green, with a brushed aluminum panel and matte plastic body, offering a stylish and contemporary look.