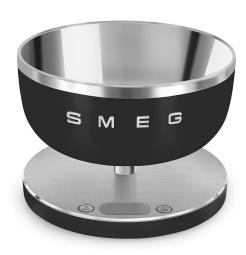

### KSC01 Collezione Kitchen Scale

#### ELEGANT DESIGN AND FINISH

Available in matte finishes of white, black, and emerald green, with a brushed aluminum panel and matte plastic body, offering a stylish and contemporary look.