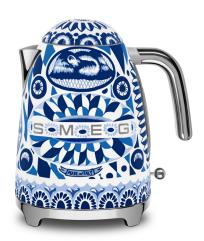

5 M

E G

DOLCE& GABBANA Blu Mediterraneo

## KLF03DGBAU

Kettle

#### **FEATURES**

2400W element
1.7L jug capacity
Soft Opening lid system
Water level indicator
Stainless steel removable limescale filter

Auto switch-off at 100°C Safety auto switch-off without water (boil dry) 360° swivel base with ambidextrous operation Anti-slip feet

Enamel-coated stainless steel body Stainless steel lever Stainless steel spout Chrome handle

2 Years warranty