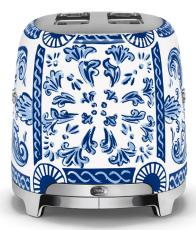

### s m e g

DOLCE & GABBANA Blu Mediterraneo

**TSF01DBAU** 2-Slice Toaster

#### FEATURES

950W element 2 extra-wide slots (36mm each) 6 browning levels 3 pre-set programs: Reheat, Defrost, Bagel Automatic centering racks Automatic pop-up Polished stainless steel crumb tray

Enamel-coated steel-body Stainless steel ball lever knob Backlit chrome knob Built-in cord wrap Anti-slip feet