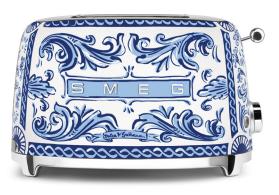

### s m e g

DOLCE & GABBANA Blu Mediterraneo

**TSF01DBAU** 2-Slice Toaster

#### FEATURES

950W element 2 extra-wide slots (36mm each) 6 browning levels 3 pre-set programs: Reheat, Defrost, Bagel Automatic centering racks Automatic pop-up Polished stainless steel crumb tray

Enamel-coated steel-body Stainless steel ball lever knob Backlit chrome knob Built-in cord wrap Anti-slip feet