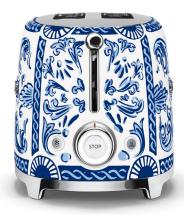

### s m e g

DOLCE & GABBANA Blu Mediterraneo

**TSF01DBAU** 2-Slice Toaster

#### FEATURES

950W element 2 extra-wide slots (36mm each) 6 browning levels 3 pre-set programs: Reheat, Defrost, Bagel Automatic centering racks Automatic pop-up Polished stainless steel crumb tray

Enamel-coated steel-body Stainless steel ball lever knob Backlit chrome knob Built-in cord wrap Anti-slip feet