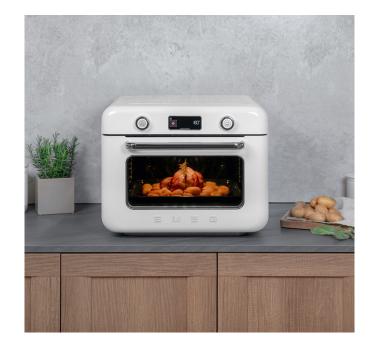

# COF01 Benchtop Combi-steam Oven

# PRODUCT HIGHLIGHTS

# GALILEO COMBI-STEAM TECHNOLOGY

This innovative technology, developed through research conducted on Smeg built-in ovens, ensures improved heat distribution, enhancing cooking performance.

#### VERSATILE COOKING FUNCTIONS

The COF01 oven offers a variety of functions in one unit, ranging from traditional cooking to air frying, pure steam to Chef Mode, providing users with a wide range of cooking options to suit different recipes and preferences.

## ADJUSTABLE HUMIDITY LEVELS

Choose 100% steam cooking or combined steam cooking with adjustable humidity levels ranging from 20% to 70%, allowing for precise control over cooking conditions to achieve desired results.

## CONVENIENT WATER TANK

The oven features a removable water tank located at the top, easily accessible with the press of a button. The tank provides 24 hours of continuous steam, eliminating the need to interrupt cooking to refill, even during slow cooking at low temperatures. Additionally, the display indicates when water levels are low and when descaling is required, ensuring optimal performance and maintenance of the appliance.