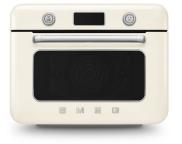

lass

Cooking functions Other functions 4 **Automatic Recipes** 33

20 - 70% (Fan assisted + steam) Steam range

100% (Pure steam)

Steam delivery Injection Colour LCD Display

Volume 30L Water tank capacity 800mL Shelf positions 3

40° C - 230° C **Thermostat** Cleaning Vapour clean 1 x Halogen Lighting Safety Control lock

Automatic end cooking Timer 220 - 240V, 50/60Hz Power

1800W

10A Connection

Two years parts and labour Warranty

#### **ACCESSORIES INCLUDED**

- 1 x Stainless steel shelf
- 1 x Stainless steel perforated tray
- 1 x Enameled tray

#### FOUR TRADITIONAL COOKING FUNCTIONS:









STATIC

FAN ASSISTED

GRILL

THREE STEAM ASSISTED COOKING FUNCTIONS:







PURE STEAM

FAN ASSISTED

FAN GRILL

#### **OTHER FUNCTIONS:**























# COLOURS







COF01WHAU



COF01CRAU