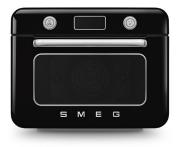

# COF01 Benchtop Combi-steam Oven

#### **FEATURES**

500mmW x 400mmH x 500mmD **Dimensions** 

(with handle)

Finish Plastic body

Black glass

Cooking functions Other functions 4 **Automatic Recipes** 33

20 - 70% (Fan assisted + steam) Steam range