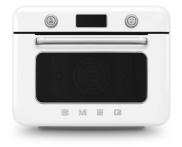

body

Black glass

Cooking functions Other functions 4 **Automatic Recipes** 33

20 - 70% (Fan assisted + steam) Steam range

100% (Pure steam)

Steam delivery Injection Colour LCD Display

Volume 30L Water tank capacity 800mL Shelf positions 3

40° C - 230° C **Thermostat** Cleaning Vapour clean 1 x Halogen Lighting Safety Control lock

Automatic end cooking Timer 220 - 240V, 50/60Hz Power

1800W

10A Connection

Two years parts and labour Warranty

#### **ACCESSORIES INCLUDED**

- 1 x Stainless steel shelf
- 1 x Stainless steel perforated tray
- 1 x Enameled tray

#### FOUR TRADITIONAL COOKING FUNCTIONS:









STATIC

FAN ASSISTED

GRILL

THREE STEAM ASSISTED COOKING FUNCTIONS:







PURE STEAM

FAN ASSISTED

FAN GRILL

#### **OTHER FUNCTIONS:**























# COLOURS







COF01WHAU



COF01CRAU