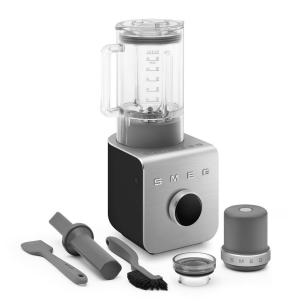

#### ACCESSORIES INCLUDED

1 x Vacuum pump

1 x Tamper

1 x Spatula

1 x Cleaning brush

#### VACUUM PUMP

This included accessory sucks out air from the jug, creating extra smooth blends. You'll notice your blends are not only smoother but also brighter and packed with more flavour. Excellent for smoothies, dips and soups.