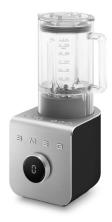

#### **FEATURES**

168mmW x 225mmD x 421mmH **Dimensions** 

1,400W Motor power 1.5lt Jug capacity

Brushed aluminium and plastic Body material

**Programs** Smoothie

Green smoothie Frozen dessert Ice crush Auto clean

#### ICD DISPLAY

The built-in display shows the selected speed but can also act as a timer. Count-up in manual mode or count-down when one of the pre-set programs is selected.