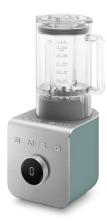

H POWER MOTOR

1,400 watt motor with smooth start – begins slowly to reduce sudden bursts and accelerates smoothly to reach the selected speed. The BLC02 has sufficient power to blend anything, from green smoothies, frozen desserts to warm soups.

#### ICD DISPLAY

The built-in display shows the selected speed but can also act as a timer. Count-up in manual mode or count-down when one of the pre-set programs is selected.

#### VACUUM PUMP

This included accessory sucks out air from the jug, creating extra smooth blends. You'll notice your blends are not only smoother but also brighter and packed with more flavour. Excellent for smoothies, dips and soups.

#### BPA-FREE TRITAN™ IUG

Lightweight, super-strong and dishwasher-safe Tritan™ jug with non-drip spout.

# COLOURS







BLC02WHMAU



BLC02EGMAU