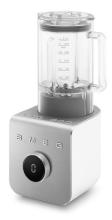

GHTS

#### HIGH POWER MOTOR

1,400 watt motor with smooth start – begins slowly to reduce sudden bursts and accelerates smoothly to reach the selected speed. The BLC02 has sufficient power to blend anything, from green smoothies, frozen desserts to warm soups.

#### ICD DISPLAY

The built-in display shows the selected speed but can also act as a timer. Count-up in manual mode or count-down when one of the pre-set programs is selected.

#### VACUUM PUMP

This included accessory sucks out air from the jug, creating extra smooth blends. You'll notice your blends are not only smoother but also brighter and packed with more flavour. Excellent for smoothies, dips and soups.

#### BPA-FREE TRITAN™ IUG

Lightweight, super-strong and dishwasher-safe Tritan™ jug with non-drip spout.

# COLOURS







BLC02WHMAU



BLC02EGMAU